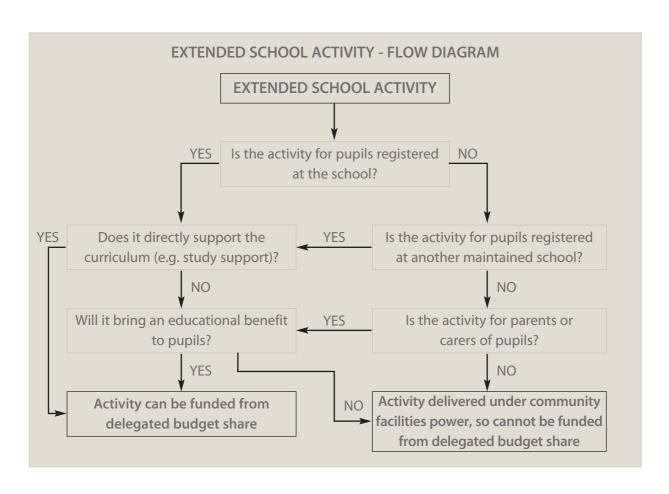

2. To decide whether a particular extended activity is eligible to be funded from the delegated budget, schools may find it helpful to consider the table below:

- 3. Having asked these questions, and considered the particular circumstances, a school might decide, for example, that a parenting class is eligible for funding from the delegated budget because it helps pupils' parents/carers to support their learning. Schools might also decide that a breakfast club for children held during term time is eligible for funding from the delegated budget because it would help to ensure that pupils are in class on time and ready to learn, but that a play scheme during school holidays is *not* eligible for funding from the delegated budget if its purpose is mainly childcare, and is therefore a community facility. A school may, however, use its delegated budget to buy a place in an educational activity within that holiday programme for a child, such as a trip to a museum.
- 4. The distinction between extended activities that are eligible for funding from the delegated budget and those that are not is important as it also affects the way schools manage and report spending on various activities (see the section on financial management and accounting procedures below). If the governing body is unsure about the classification of a particular activity for funding purposes, the school should consult the local authority for legal advice.
- 5. Governing bodies must also consult and take into account advice from their local authority on any plans to provide extended activities under their community facilities power, as the scheme for financing local schools may place some restrictions or